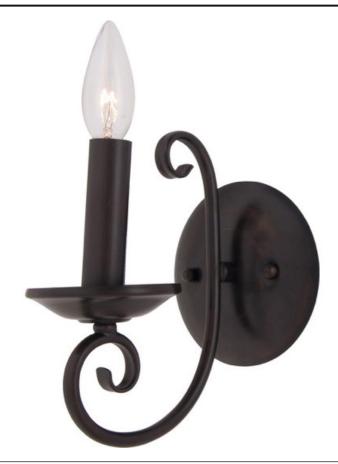

## PRODUCT DESCRIPTION

Simple yet stylish, this collection is perfect for any decor. Offered in Oil Rubbed Bronze or Satin Nickel finishes.