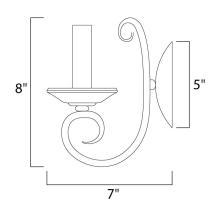

#### **MEASUREMENTS**

DIMENSION : 5" W x 8" H x 7" Ext MAX OAH : 5" W x 5" H HANGING WEIGHT : 0.92 lb

LAMPING

INPUT VOLTAGE : 120V

BULB : 1 x 60W Incandescent E12 Candelabra , 60W

Total

BULB INCLUDED : (Not Included)